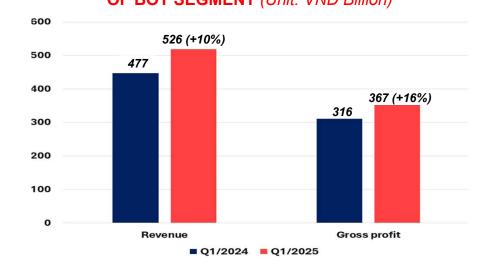

Toll revenue for Q1/2025 expected to reach **VND 526 billion**, marking a **10%** increase compared to the same period last year. Gross profit expected at **VND 367** billion, up **16%**.

The total vehicle traffic through toll stations increased by nearly **1.4 million**, equivalent to a **16%** rise year-over-year.

#### **EXPECTED REVENUE & GROSS PROFIT OF BOT SEGMENT** (Unit: VND Billion)