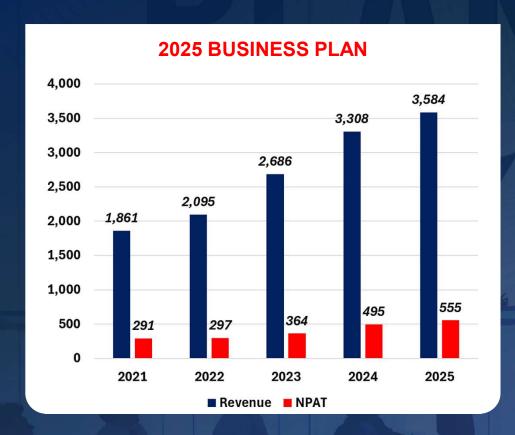

Thu Dau<br>Mot - Chon Thanh<br>expressway | <b>8.833</b> 2025 – 2027 Expected work value of 1,500 E |                          | of 1,500 Billio             | on VND                                            |                                    |                    |



## Q1/2025 EXPECTED BUSINESS RESULT

In Q1/2025, revenue expected to reach **VND 735 billion**, representing a **6.5%** increase year-over-year. The growth was primarily driven by BOT toll collection (**72%**) and construction activities (**23%**).

Net profit after tax expected to reach **VND 167 billion**, marking a **46.6%** increase compared to the same period last year, partly due to improved production efficiency and revenue from financial investment.

#### **REVENUE STRUCTURE Q1/2025**



# BUSINESS PLAN FOR 2025







### STOCK OVERVIEW





#### **1.GENERAL INFORMATION**

 Company Name: Deoca Infrastructure Investment Joint Stock Company

Stock Code: HHV

• Exchange: HOSE

Number of Outstanding shares:
 432,255,528 shares

 Adjusted Closing Price as of 31/12/2024: 12,200 VND per share

Chartered Capital as of 31/03/2025:
 4,322,555,280,000 VND

 Market Capitalization as of 31/03/2025: 5,273.5 Billion VND

 Average Daily Trading Volume in Q1.2025: 8,039,143 shares

#### 2. SHAREHOLDERS STRUCTURE

| Total Number of Major Shareholders: 1 shareholder |             |                       |             |  |  |
|---------------------------------------------------|-------------|-----------------------|-------------|--|--|
| Major Shareholder                                 | Туре        | Ownership Shar