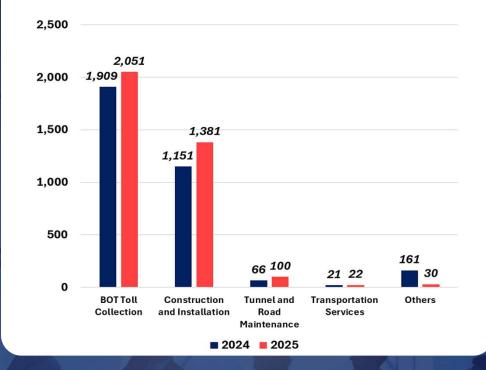

# CONSTRUCTION PROJECTS

| No. | Projects                                                | Total<br>Value<br>(Billion<br>VND)                      | Implementation<br>Period | Contract<br>value of<br>HHV | Remaining<br>Work Value<br>as of March<br>31,2025 | Actual<br>Production<br>in Q1/2025 | Revenue<br>Q1/2025 |
|-----|---------------------------------------------------------|---------------------------------------------------------|--------------------------|-----------------------------|---------------------------------------------------|------------------------------------|--------------------|
| 1   | Cam Lam - Vinh Hao expressway                           | 8.925                                                   | Q3/2021 –<br>Q2/2024     | 932                         | •                                                 | Completed                          |                    |
| 2   | Quang Ngai - Hoai Nhon expressway                       | 20.470                                                  | Q1/2023 –<br>Q4/2024     | 1,671                       | 383                                               | 119                                | 128                |
| 3   | Binh Dinh Coastal Road<br>Project                       | 1.081                                                   | Q2/2022 –<br>Q4/2024     | 536                         | 154                                               | 18                                 | 14                 |
| 4   | Lien Chieu Port<br>Connection Road<br>Project, Da Nang  | 1.203                                                   | 2023 – 2025              | 134                         | 74                                                | 13                                 | 12                 |
| 5   | Dong Dang - Tra Linh<br>Expressway                      | 14.114                                                  | 2025 – 2026              | 1,735                       | 1,718                                             | 17                                 | 7                  |
| 6   | Ho Chi Minh - Thu Dau<br>Mot - Chon Thanh<br>expressway | <b>8.833</b> 2025 – 2027 Expected work value of 1,500 E |                          | of 1,500 Billio             | on VND                                            |                                    |                    |