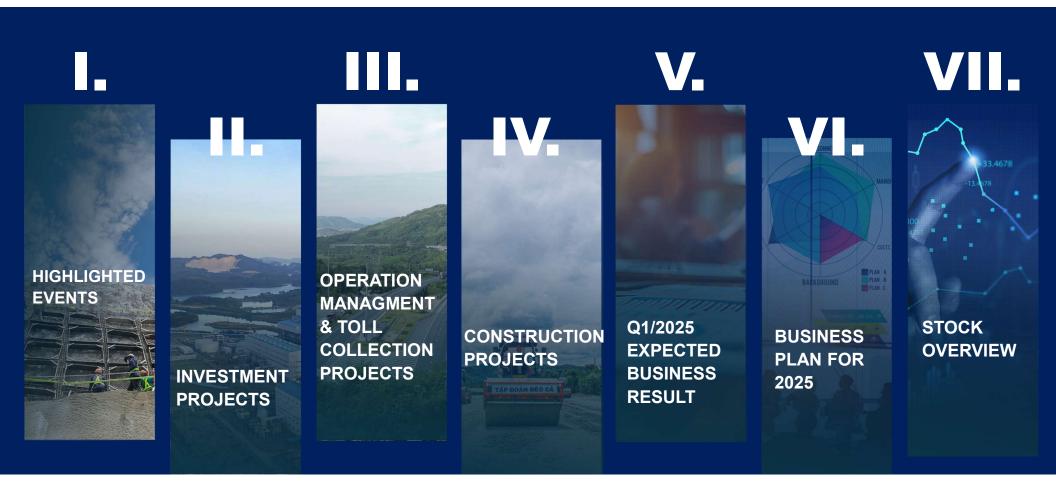

#### 3. The excavation of all tunnels on the Dong Dang - Tra Linh expressway has been completed two months ahead of schedule

On January 16, the That Khe tunnel on the Dong Dang (Lang Son) - Tra Linh (Cao Bang) expressway was officially excavated, two months ahead of schedule. This marks the completion of all tunnel excavation works for the mountainous sections of the project.

The Dong Dang - Tra Linh expressway project spans 121 kilometers and is divided into two phases. Phase 1 covers 93 kilometers and features two key mountain tunnels: Dong Khe and That Khe. The total investment for Phase 1 is VND 14,114 billion, implemented by a consortium led by HHV and its partners.