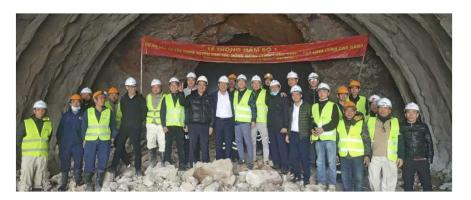

#### 4. Prime Minister praises Deo Ca for accelerating progress on the Quang Ngai - Hoai Nhon expressway project.

On February 9, 2025, Prime Minister Pham Minh Chinh and his delegation visited and inspected the Quang Ngai - Hoai Nhon expressway project. The Prime Minister praised the engineers and workers for their dedication and willingness to work through the holidays and Lunar New Year. "I commend all of you for working during Tet and applaud Deo Ca Group for their many creative initiatives, especially their innovative tunneling solution, which has helped accelerate construction progress," said the Prime Minister. He also encouraged Deo Ca to continue supporting and mentoring local contractors, enabling them to grow stronger and take on more infrastructure projects in the future.