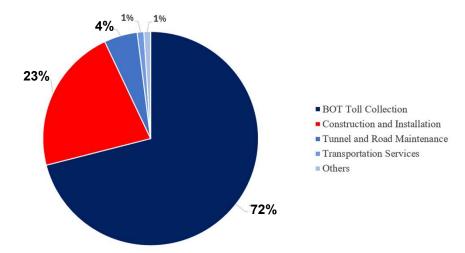

## Q1/2025 EXPECTED BUSINESS RESULT

In Q1/2025, revenue expected to reach **VND 735 billion**, representing a **6.5%** increase year-over-year. The growth was primarily driven by BOT toll collection (**72%**) and construction activities (**23%**).

#### **REVENUE STRUCTURE Q1/2025**