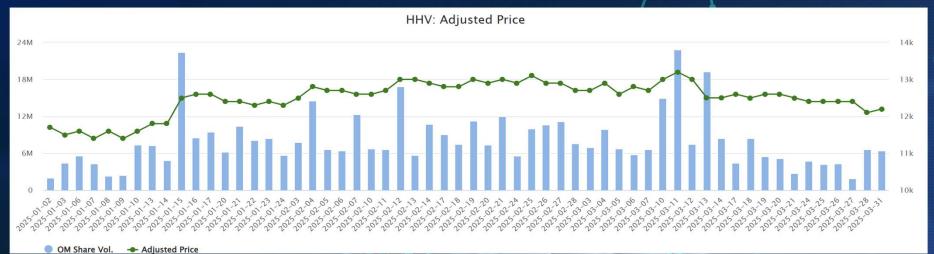

#### 3. STOCK PRICE MOVEMETN IN THE PERIOD

UPDATED: 31/03/2025

|                                      | <b>Date</b> (dd/mm/yyyy) | Closing price(VND/share) | Trading volume( shares) |
|--------------------------------------|--------------------------|--------------------------|-------------------------|
| Beginning of Q1/2025                 | 02/1/2025                | 11,700                   | 1,963,600               |
| Ending of Q1/2025                    | 31/03/2025               | 12,200                   | 6,387,600               |
| Lowest closing price in the quarter  | 7/1/2025                 | 11,400                   | 4,271,800               |
| Highest closing price in the quarter | 11/3/2025                | 13,150                   | 22,826,400              |