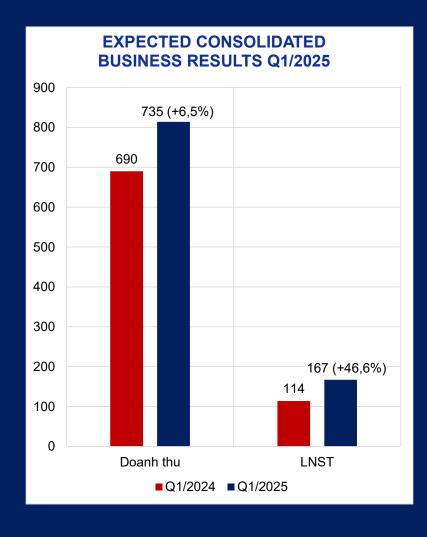

## Q1/2025 EXPECTED BUSINESS RESULT

In Q1/2025, revenue expected to reach **VND 735 billion**, representing a **6.5%** increase year-over-year. The growth was primarily driven by BOT toll collection (**72%**) and construction activities (**23%**).

Net profit after tax expected to reach **VND 167 billion**, marking a **46.6%** increase compared to the same period last year, partly due to improved production efficiency and revenue from financial investment.