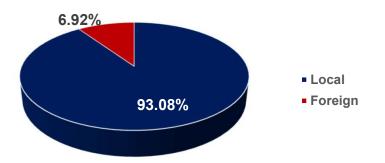

| Shareholder types   | Ownership Share Ratio |
|---------------------|-----------------------|
| Local shareholder   | 93.08%                |
| Foreign shareholder | 6.92%                 |